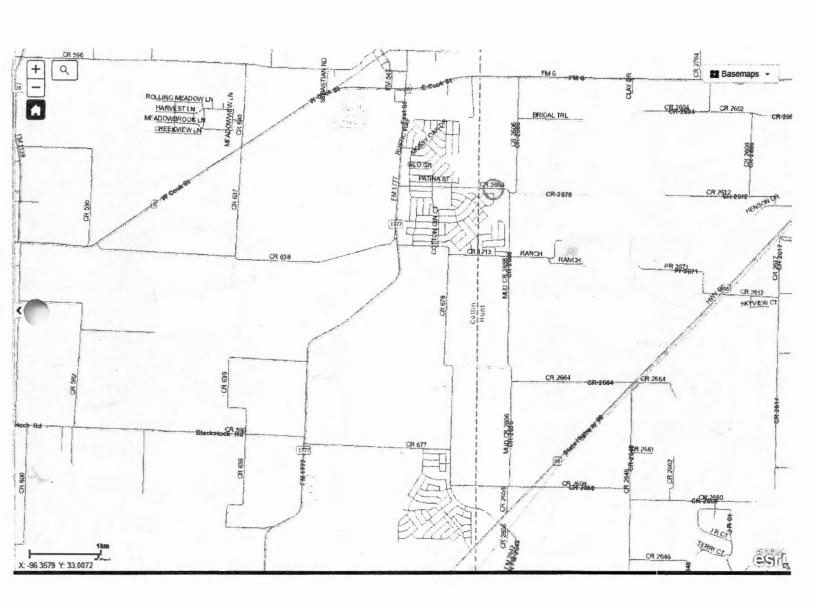

## Greetings:

Farmers Electric Cooperative, Inc. is requesting permission to construct electrical power distribution facilities which will cross County Road 2668 which is located in Hunt County, Texas. This relocation is due to the road widening on CR 2668 at Magnolia Subdivision.

Site location map and construction sketches are enclosed. The construction sketch details the proposed work. All road crossings will have a minimum vertical clearance of 22 feet.

If you have any questions, please contact me at any time.