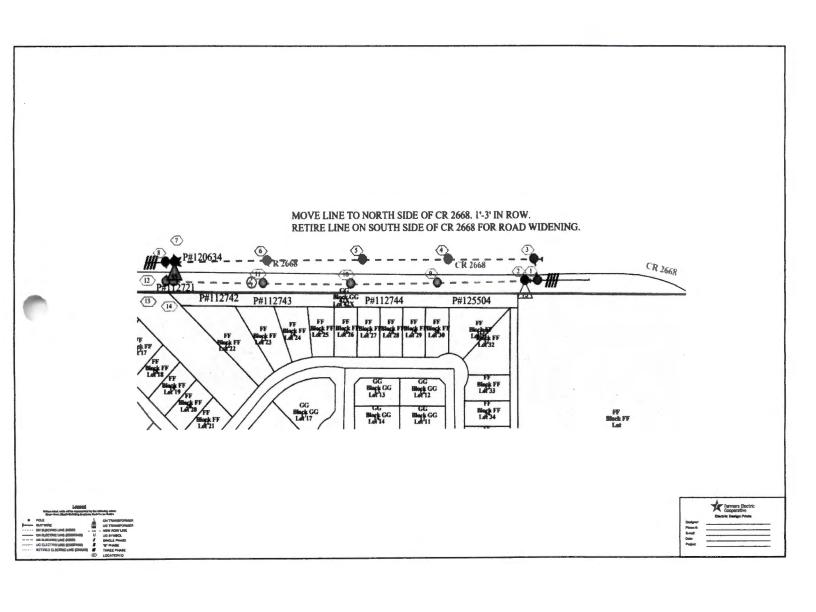

## Greetings:

Farmers Electric Cooperative, Inc. is requesting permission to construct electrical power distribution facilities which will cross County Road 2668 which is located in Hunt County, Texas. This relocation is due to the road widening on CR 2668 at Magnolia Subdivision.

Site location map and construction sketches are enclosed. The construction sketch details the proposed work. All road crossings will have a minimum vertical clearance of 22 feet.

If you have any questions, please contact me at any time.